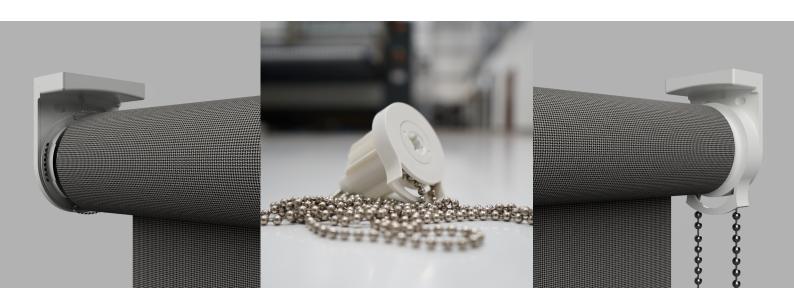

# **Buro R400**

The R400 mechanism has a unique wear-resistant steel core instead of the standard plastic core used on most roller blinds. Due to this feature the R400 comes with a 25 year warranty, providing a serious enhancement in quality over the industry standard. The universal brackets incorporate screw cover caps for a clean visual appearance. The mechanism is geared with a ratio of 1:1.5 to give a lighter and smoother operation.

# Discover the difference. Steel Core.

Wear-resistant "Steel Core" means the centre shaft of the mechanism, the part of the clutch that stops the blind unrolling, is actually manufactured from steel. This gives the mechanism increased longevity compared to regular plastic core mechanisms. That is why we confidently offer a 25 year warranty on R400.