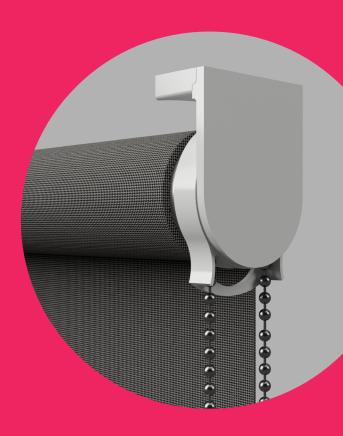

# **Buro R400**

The R400 mechanism has a unique wear-resistant steel core instead of the standard plastic core used on most roller blinds. Due to this feature the R400 comes with a 25 year warranty, providing a serious enhancement in quality over the industry standard. The universal brackets incorporate screw cover caps for a clean visual appearance. The mechanism is geared with a ratio of 1:1.5 to give a lighter and smoother operation.

# Discover the difference. Steel Core.

Wear-resistant "Steel Core" means the centre shaft of the mechanism, the part of the clutch that stops the blind unrolling, is actually manufactured from steel. This gives the mechanism increased longevity compared to regular plastic core mechanisms. That is why we confidently offer a 25 year warranty on R400.