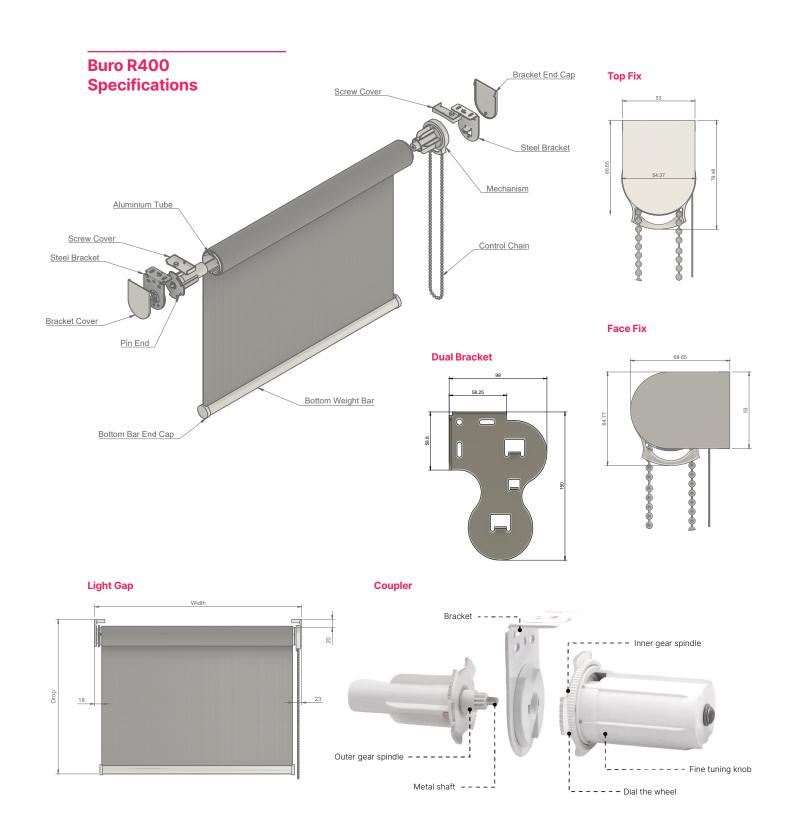

# **Buro R400**

The R400 mechanism has a unique wear-resistant steel core instead of the standard plastic core used on most roller blinds. Due to this feature the R400 comes with a 25 year warranty, providing a serious enhancement in quality over the industry standard. The universal brackets incorporate screw cover caps for a clean visual appearance. The mechanism is geared with a ratio of 1:1.5 to give a lighter and smoother operation.

### **Tube size**

43mm